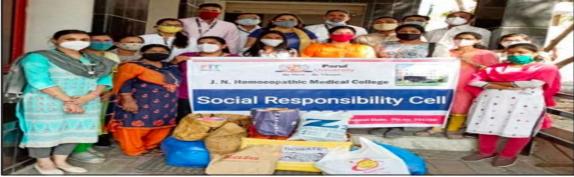

# Joy of Giving Occasion of National Cancer Awareness Day 7th November 2020

Jawaharlal Nehru Homoeopathic Medical College - Social Responsive Cell in collaboration with WDC Cell has organized "Joy of Giving-Donate old Cloth, Toys, and Utensils to Poor People" programme on Occasion of National Cancer Awareness Day on 07-11-2020 PM at College.

#### **GENERAL DETAILS:-**

- ❖ Activity: Joy of Giving Donate old Cloth, Toys, and Utensils to Poor People.
- Organized By: JNHMC SRC Unit& WDC Unit.
- Participated By: Staff and Students of JNHMC
- **❖** Date of Activity: 07/11/2020.
- No. of student Precipitant: 20
- Name of SRC Coordinator: Dr. Bhavik Purohit.
- Name of WDC Coordinator: Dr. Zankhana Desai.

વિશ્વ કેન્સર જાગૃતિ અભિયાન અંતર્ગત જે.એન.એચ.એમ.સી. હોમિયોપેથી ફેકલ્ટીના સ્ટાફ સભ્યોએ સોશ્યલ રિસ્પોન્સિવ સેલ, એન.એસ.એસ. યુનિટ અને કોલેજના મહિલા વિકાસ સેલ દ્વારા ગોઠવાયેલી ઉમદા પહેલ જોય ઓફ લીવીંગ માટે કપડા, રમકડા, વાસણો, ફૂટવેર વગેરેનું પારૂલ યુનિવર્સિટી, વડોદરા ગુજરાત ખાતે ઉદારતાથી યોગદાન આપ્યું હતું.